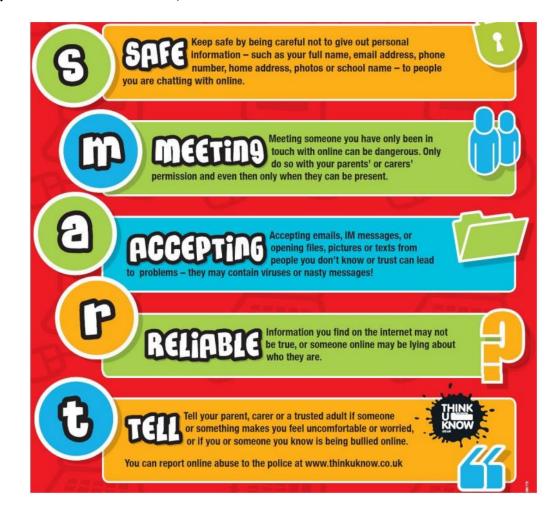

Policy**



\*School laptops and iPads, School network access, internet use\*

## Be Responsible

### I will:

- Use electronic devices, the internet and the school network for educational purposes as directed by my teacher
- Use only my own accounts
- Securely log off at the end of each session

# Be Respectful

## I will:

- Communicate online in a respectful manner. This means I will be polite, kind and caring online
- Treat school equipment with care
- Respect the work and privacy of others

#### Be Safe

### I will:

- Keep my password and login information private
- Tell an adult if I read or see something on the internet that makes me feel uncomfortable
- Refrain from sharing any personal information on the internet

## When I use any device at school or at home, I will be SMART: